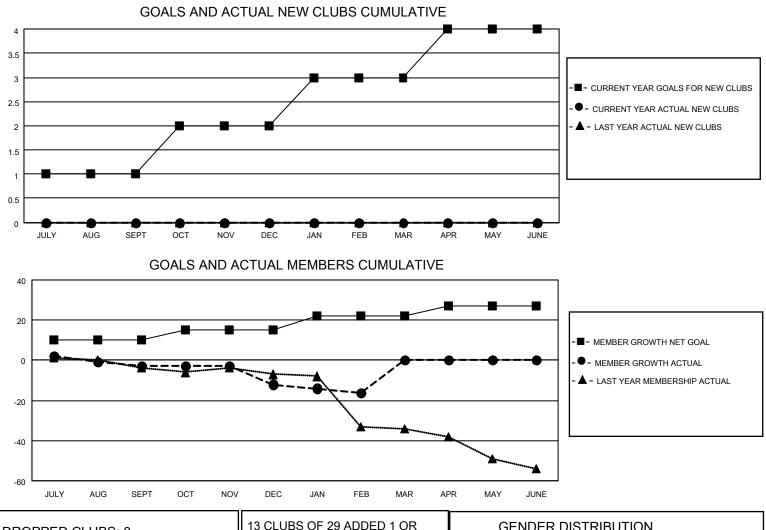

## LOCATION PENNSYLVANIA

District 14 H

Results as of: 2/28/2022

| Clubs                 |               |           |               | Members               |                       |                         |                                                    |
|-----------------------|---------------|-----------|---------------|-----------------------|-----------------------|-------------------------|----------------------------------------------------|
| RESULTS FOR 2021-2022 |               |           |               | RESULTS FOR 2021-2022 |                       |                         |                                                    |
| QUARTER               | NEW CLUB GOAL | NEW CLUBS | DROPPED CLUBS | QUARTER               | ER GROWTH NET<br>GOAL | MEMBER GROWTH<br>ACTUAL | DROPPED<br>MEMBERS ACTUAL<br>(including transfers) |
| JULY/AUG/SEPT         | 1             | 0         | 0             | JULY/AUG/SEPT         | 10                    | 22                      | 10                                                 |
| OCT/NOV/DEC           | 1             | 0         | 0             | OCT/NOV/DEC           | 5                     | 18                      | 25                                                 |
| JAN/FEB/MAR           | 1             | 0         | 0             | JAN/FEB/MAR           | 7                     | 9                       | 11                                                 |
| APR/MAY/JUNE          | 1             | 0         | 0             | APR/MAY/JUNE          | 5                     | 0                       | 0                                                  |